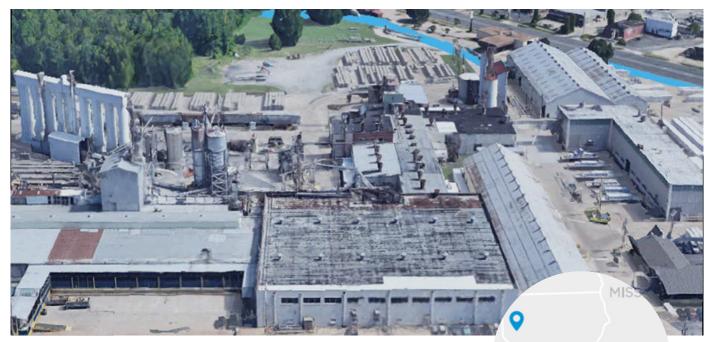

# PLANT FACT SHEET CERTAINTEED ROOFING SHREVEPORT, LA

## saint-gobain-northamerica.com

Last updated: 02.17.2025 | Saint-Gobain, All Rights Reserved, 2025

LOUISIANA

000 94 DI EMPLOYEES

**1927** DATE FOUNDED

27.5 SITE ACREAGE

ADDRESS 620 Aero Drive Shreveport, LA 71107