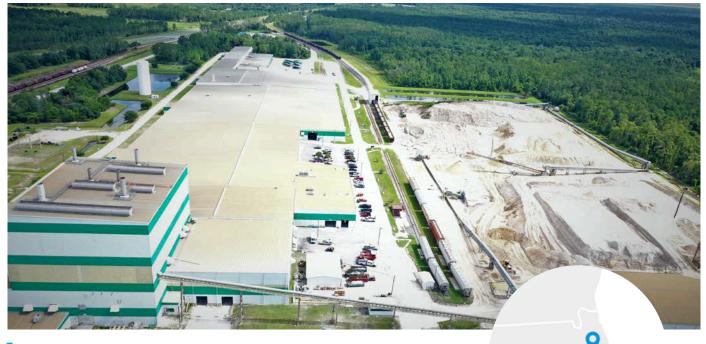

# PLANT FACT SHEET CERTAINTEED GYPSUM PALATKA, FL

- CertainTeed Drywall (3/8" to 5/8", all lengths from 8' to 16' and 48" wide and 54" wide), Type X and C products, Abuse and High Impact Resistant, 1/2" and 5/8"
- GlasRoc products for interior and exterior application

## **ADDRESS**

886 North Hwy. 17 Palatka, FL 32177

PHONE

386-325-5766

PLANT MANAGER Deborah A. Master

Scan QR code for job opportunities or visit us at:

saint-gobain-northamerica.com

Last updated: 02.12.2025 | Saint-Gobain, All Rights Reserved, 2025